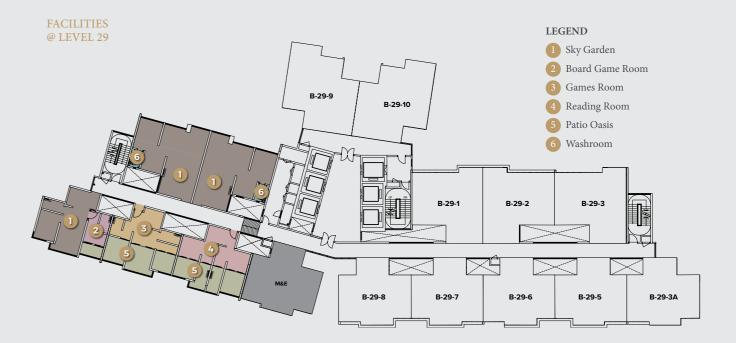

In the hustle and bustle of KL Sentral, The Ria is a tranquil tropical retreat with its recreational facilities such as infinity swimming pool and rooftop landscaped garden looking out to the city's stunning views. These beautifully crafted facilities which include gyms, sky decks and playground double up the experience of living in the sky.