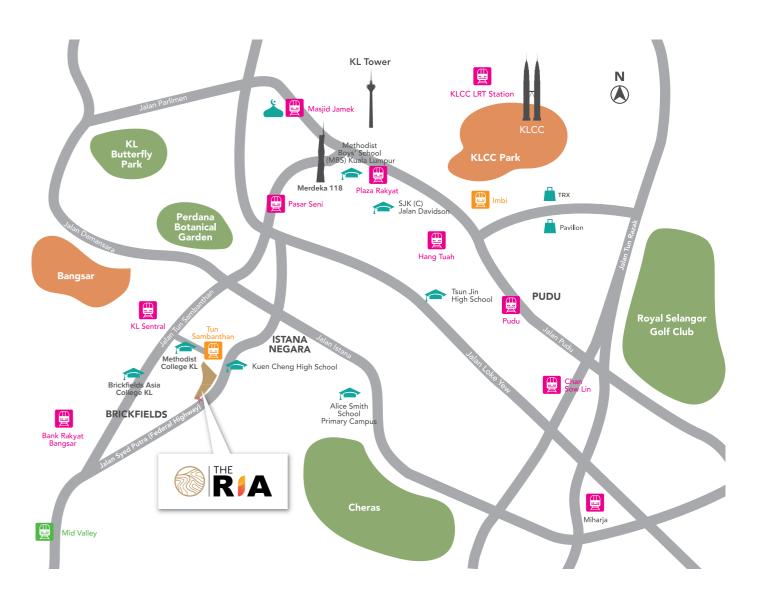

## Location Map

It is located next to Klang Valley's biggest transport hub, KL Sentral, with easy and direct access to the Federal Highway (Future Link Bridge). Also merely a few minutes' walk to the monorail station, via a covered walkway.

## All About the Right Connections

With its proximity to KL Sentral and monorail stations, as well as easy access to the Federal Highway (Future Link Bridge), The Ria is well connected to the city and the rest of the country too. It is also located in a bustling commercial hub with Fortune 500 companies and many businesses, five-star hotels and a sprawling modern mall.

#### CONNECTED TO EVERYWHERE

No more crazy commutes and frustrating hours in traffic.

At The Ria, you are at the epicentre of Kuala Lumpur's biggest public transportation hub. You are mere minutes' walk away from KL Sentral with links to the airports, railway lines, commuter trains and LRT. A covered walkway links The Ria to the Tun Sambanthan monorail station. An access road will link The Ria to Federal Highway (Future Link Bridge).