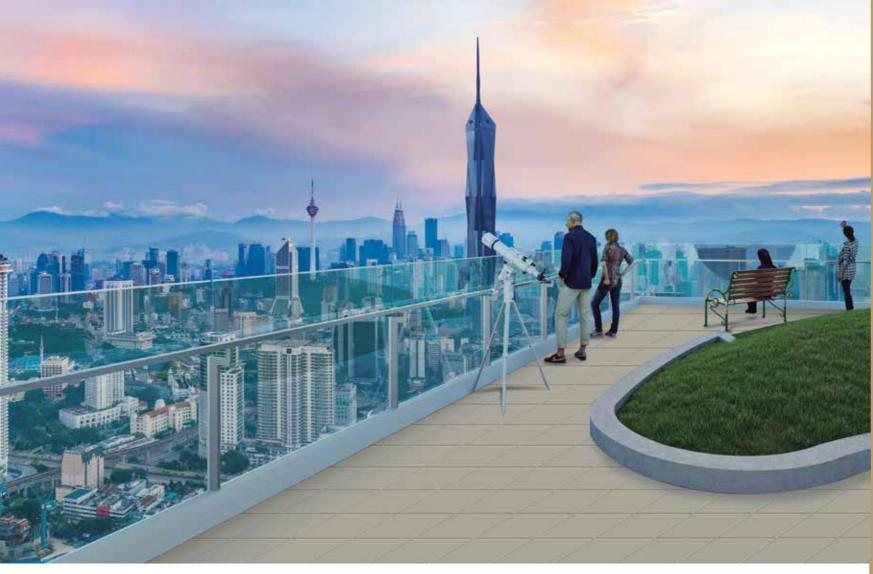

#### SHOPPING & LEISURE

The Ria is near malls that can cater to all your shopping, dining and entertainment needs.

- Nu Sentral
- Bangsar Village
- Bangsar Village 2
- Mid Valley Megamall

ROOFTOP VIEW

In the hustle and bustle of KL Sentral, The Ria is a tranquil tropical retreat with its recreational facilities such as infinity swimming pool and rooftop landscaped garden looking out to the city's stunning views. These beautifully crafted facilities which include gyms, sky decks and playground double up the experience of living in the sky.