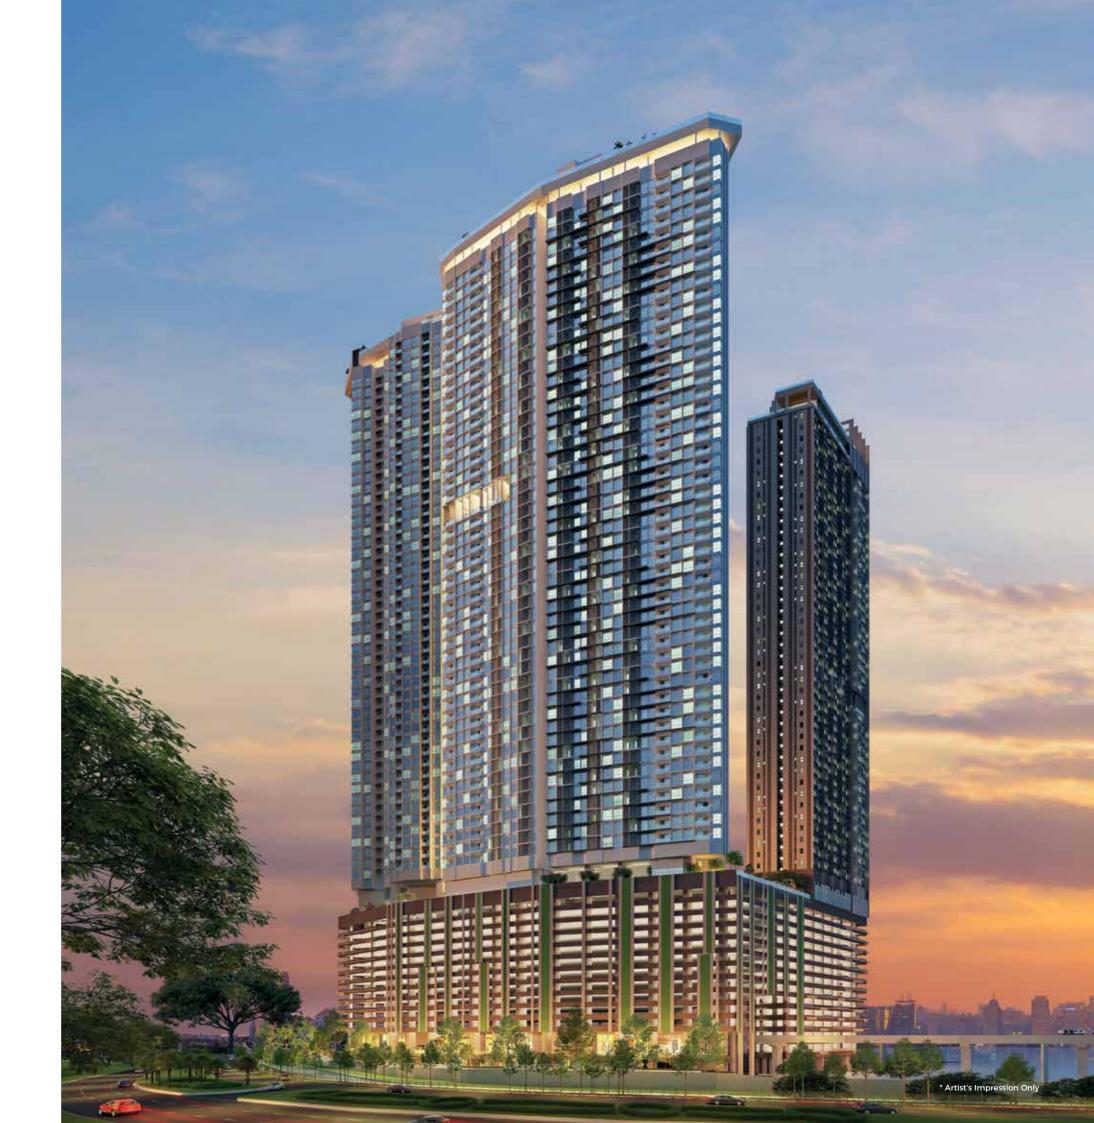

It is located next to Klang Valley's biggest transport hub, KL Sentral, with easy and direct access to the Federal Highway (Future Link Bridge). Also merely a few minutes' walk to the monorail station, via a covered walkway.

Commuting anywhere will be a breeze. It is also located in a mature neighbourhood, with various amenities and facilities in the vicinity.

The Ria serviced apartments are designed to cater to urban lifestyles, with sporting and recreational facilities that look out to stunning views. The units feature contemporary designs, with flexibility layouts that suits every need at all stages.

## All About the Right Connections

With its proximity to KL Sentral and monorail stations, as well as easy access to the Federal Highway (Future Link Bridge), The Ria is well connected to the city and the rest of the country too. It is also located in a bustling commercial hub with Fortune 500 companies and many businesses, five-star hotels and a sprawling modern mall.

#### CONNECTED TO EVERYWHERE

No more crazy commutes and frustrating hours in traffic.

At The Ria, you are at the epicentre of Kuala Lumpur's biggest public transportation hub. You are mere minutes' walk away from KL Sentral with links to the airports, railway lines, commuter trains and LRT. A covered walkway links The Ria to the Tun Sambanthan monorail station. An access road will link The Ria to Federal Highway (Future Link Bridge).