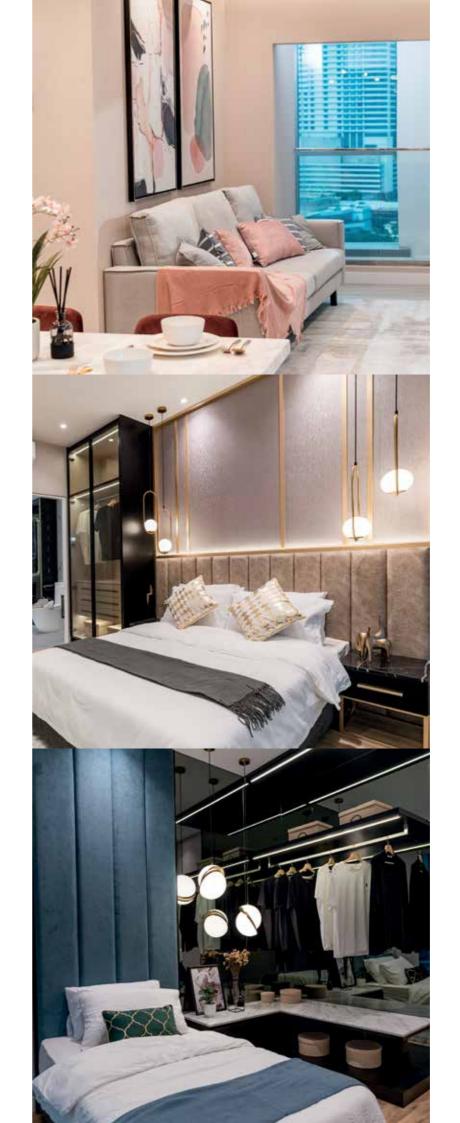

T AND RELAX WITH ITS HOST OF RECREATIONAL ACTIVITIES IN A SAFE AND SECURE ENVIRONMENT.

In the hustle and bustle of KL Sentral, The Ria is a tranquil tropical retreat with its recreational facilities such as infinity swimming pool and rooftop landscaped garden looking out to the city's stunning views. These beautifully crafted facilities which include gyms, sky decks and playground double up the experience of living in the sky.



POOL VIEW POOL LOUNGE REFLEXOLOGY PARK

\* Artist's Impression Only

### Facilities Plan

#### FACILITIES @ LEVEL 12

#### LEGEND

A Infinity Edge Pool

B 25m Lap Pool

C Wading Pool

D Pool Bar

E Grotto Jacuzzi

F Pool Slide

G Floating Sun Recliners

H Sunken Pool Lounge

#### Note:

These common facilities are for the Ria and the upcoming Phase 3.















So whether you choose to live large or live simply, move in with your family or keep things intimate, you'll find a space that's perfectly sized to meet your needs.

## Typical Unit Plan



## Specification

Structure : Reinforced Concrete Frame

Wall : Concrete Wall / Block Wall

Roof : Reinforced Concrete Flat Roof

Ceiling : Plaster Board / Skim Coat and Paint
Windows : Aluminium Frame Glass Window

**Doors** : Entrance : Fire Rated Door

Others : Aluminium Framed Glass Door / Flush Door

**Ironmongery** : Quality Locksets

Wall Finishes : External : Plaster and Paint

Internal : Plaster and Paint Yard / Ledge : Plaster and Paint

Kitchen : Tiles up to 1500mm Height / Plaster and Paint

Bath : Tiles Up to Ceiling Height

Floor Finishes : Foyer / Living / Dining / Kitchen : Tiles

Ba