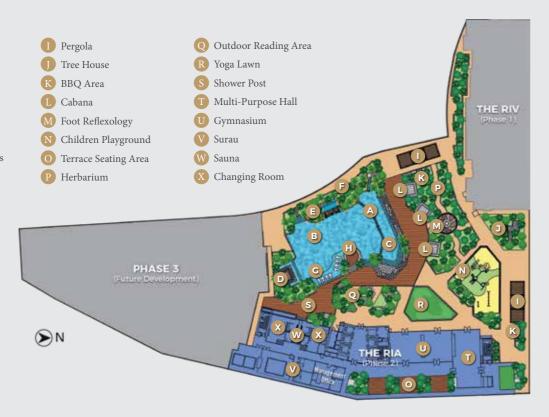

### Facilities Plan

#### FACILITIES @ LEVEL 12

#### LEGEND

A Infinity Edge Pool

B 25m Lap Pool

C Wading Pool

D Pool Bar

E Grotto Jacuzzi

F Pool Slide

G Floating Sun Recliners

H Sunken Pool Lounge