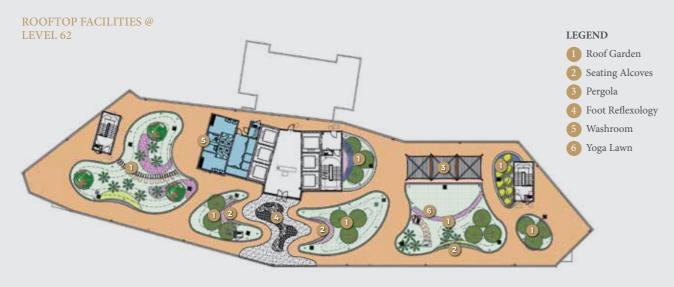

In the hustle and bustle of KL Sentral, The Ria is a tranquil tropical retreat with its recreational facilities such as infinity swimming pool and rooftop landscaped garden looking out to the city's stunning views. These beautifully crafted facilities which include gyms, sky decks and playground double up the experience of living in the sky.