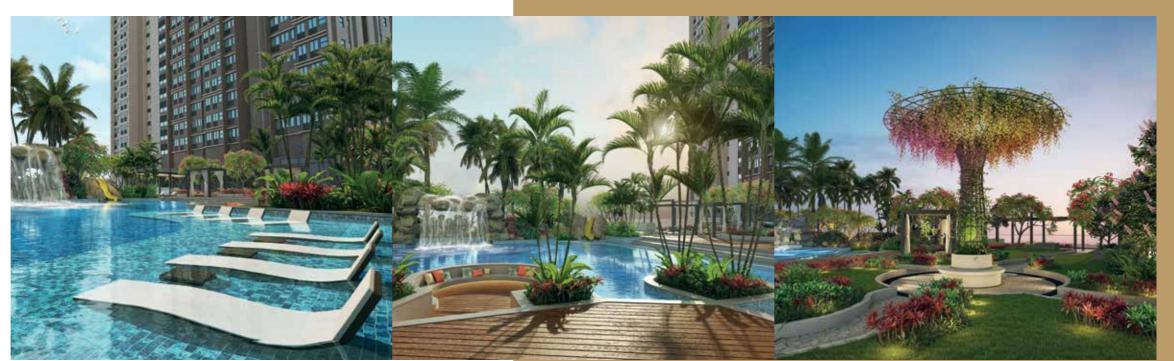

In the hustle and bustle of KL Sentral, The Ria is a tranquil tropical retreat with its recreational facilities such as infinity swimming pool and rooftop landscaped garden looking out to the city's stunning views. These beautifully crafted facilities which include gyms, sky decks and playground double up the experience of living in the sky.

POOL VIEW POOL LOUNGE REFLEXOLOGY PARK

\* Artist's Impression Only