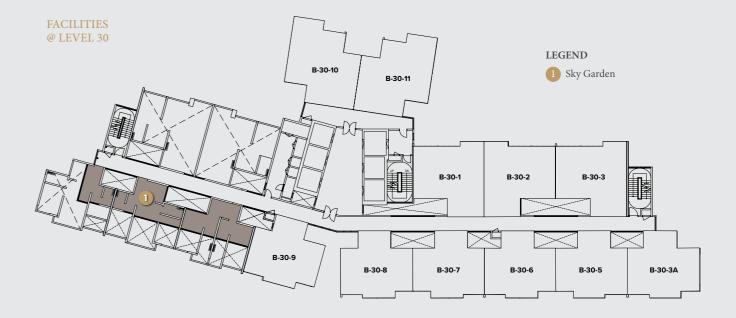

### Facilities Plan

#### FACILITIES @ LEVEL 12

#### LEGEND

A Infinity Edge Pool

B 25m Lap Pool

C Wading Pool

D Pool Bar

E Grotto Jacuzzi

F Pool Slide

G Floating Sun Recliners

H Sunken Pool Lounge