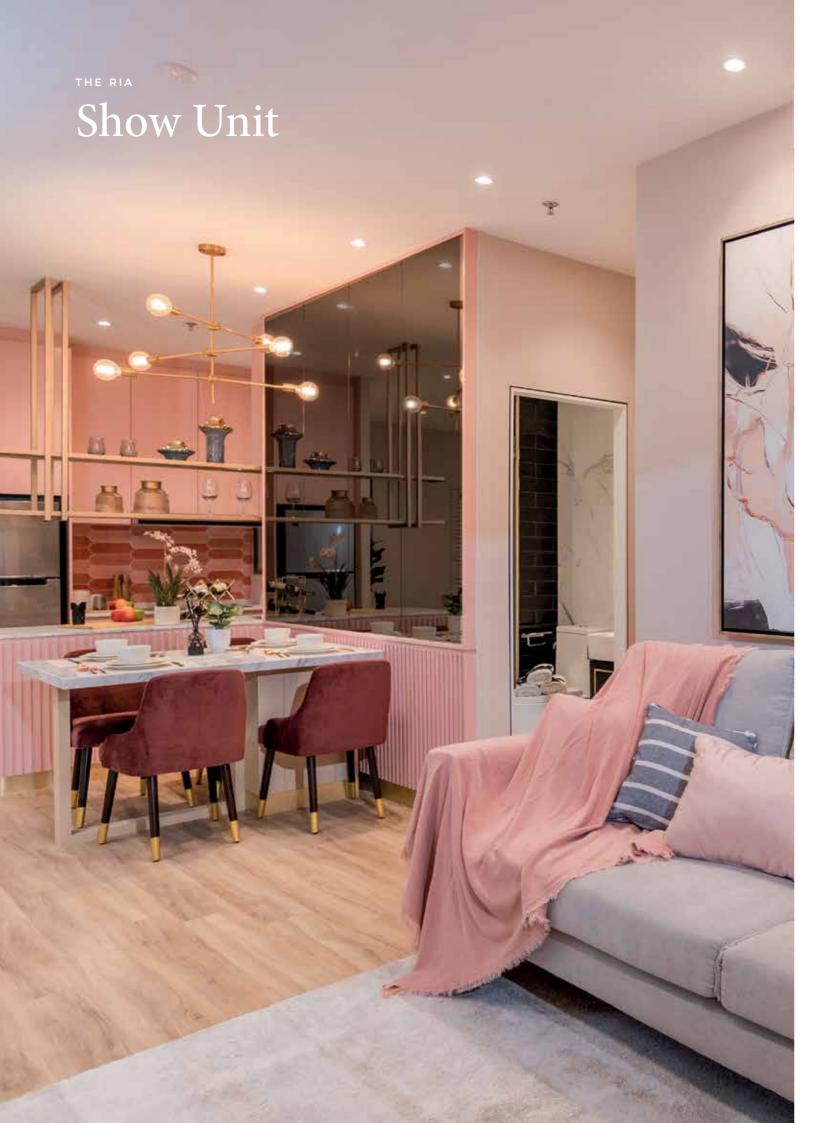

EST AND RELAX WITH ITS HOST OF RECREATIONAL ACTIVITIES IN A SAFE AND SECURE ENVIRONMENT.

In the hustle and bustle of KL Sentral, The Ria is a tranquil tropical retreat with its recreational facilities such as infinity swimming pool and rooftop landscaped garden looking out to the city's stunning views. These beautifully crafted facilities which include gyms, sky decks and playground double up the experience of living in the sky.



POOL VIEW POOL LOUNGE REFLEXOLOGY PARK

\* Artist's Impression Only

### Facilities Plan

#### FACILITIES @ LEVEL 12

#### LEGEND

A Infinity Edge Pool

B 25m Lap Pool

C Wading Pool

D Pool Bar

E Grotto Jacuzzi

F Pool Slide

G Floating Sun Recliners

H Sunken Pool Lounge

#### Note:

These common facilities are for the Ria and the upcoming Phase 3.















So whether you choose to live large or live simply, move in with your family or keep things intimate, you'll find a space that's perfectly sized to meet your needs.

## Typical Unit Plan



## Specification

Structure : Reinforced Concrete Frame

Wall : Concrete Wall / Block Wall

Roof : Reinforced Concrete Flat Roof

Ceiling : Plaster Board / Skim Coat and Paint
Windows : Aluminium Frame Glass Window

**Doors** : Entrance : Fire Rated Door

Others : Aluminium Framed Glass Door / Flush Door

**Ironmongery** : Quality Locksets

Wall Finishes : External : Plaster and Paint

Internal : Plaster and Paint Yard / Ledge : Plaster and Paint

Kitchen : Tiles up to 1500mm Height / Plaster and Paint

Bath : Tiles Up to Ceiling Height

Floor Finishes : Foyer / Living / Dining / Kitchen : Tiles