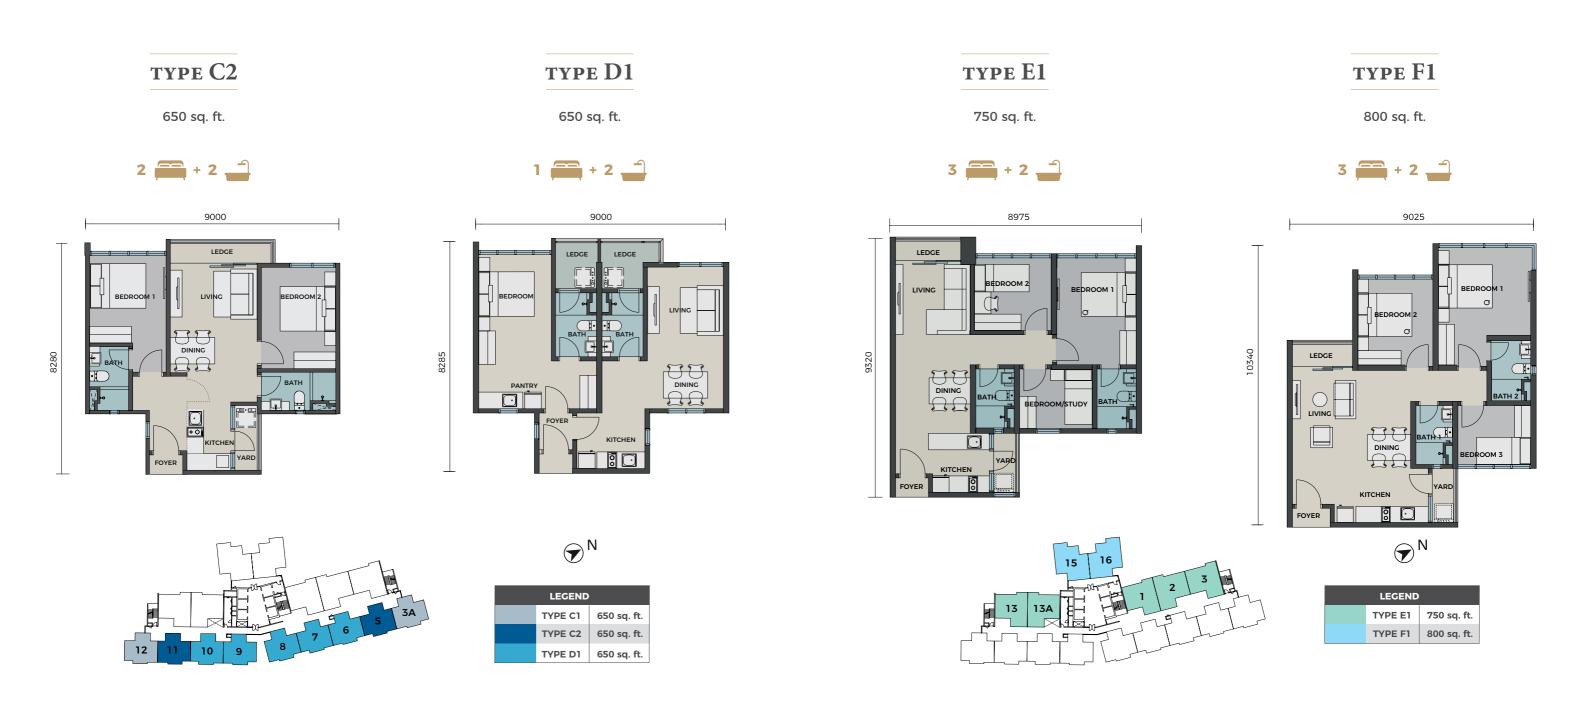

## Typical Unit Plan

#### Note:

These common facilities are for the Ria and the upcoming Phase 3.

So whether you choose to live large or live simply, move in with your family or keep things intimate, you'll find a space that's perfectly sized to meet your needs.