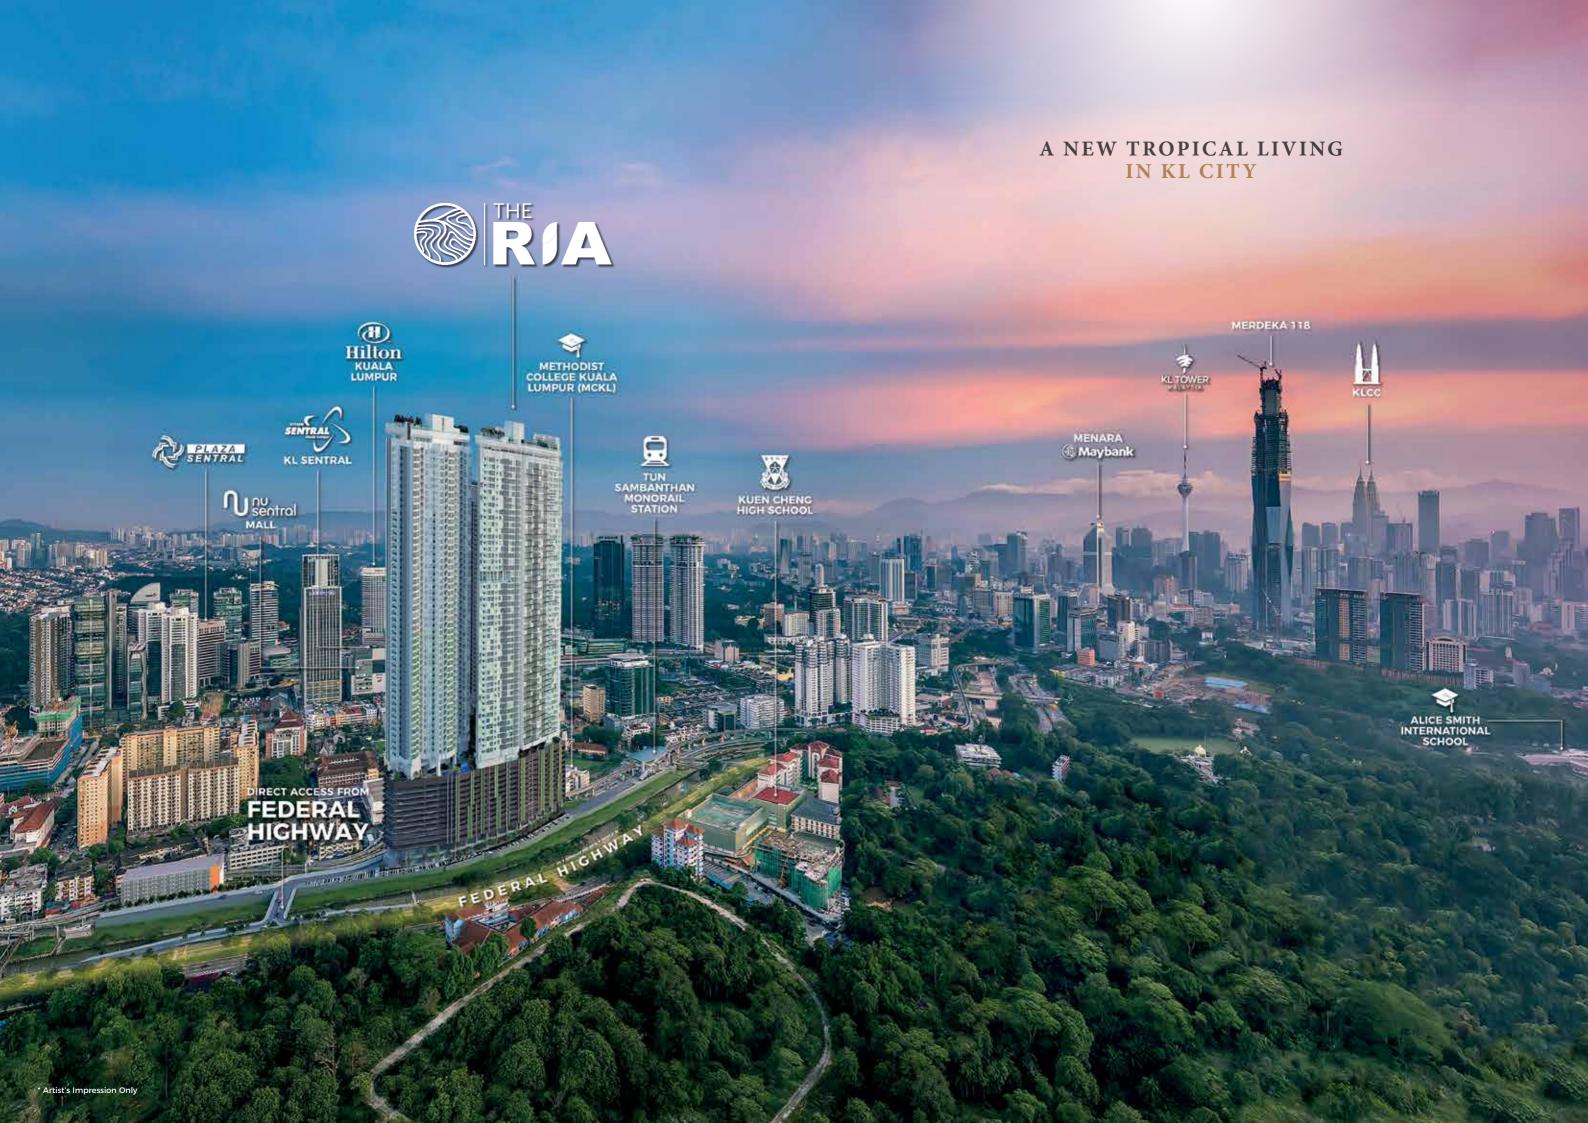

A NEW TROPICAL LIVING

## Metropolitan Lifestyle

CENTRALLY LOCATED, THE RIA OFFERS THE EXPERIENCE OF VIBING TO THE CITY'S PULSE.

300m to KL Sentral Transportation Hub

100m to Tun Sambanthar Monorail Station

Multi-Tier Security

Direct Link to Federal Highway (Future Link Bridge)

Covered Walkway to Tun Sambanthan Monorail Station

Flexi Layout

The Ria, part of Riveria City's
Transit Oriented Development
(TOD) with Tropical Concept
Development, caters to the needs
of everyone seeking the vibrancy
of city living.

It is located next to Klang Valley's biggest transport hub, KL Sentral, with easy and direct access to the Federal Highway (Future Link Bridge). Also merely a few minutes' walk to the monorail station, via a covered walkway.

Commuting anywhere will be a breeze. It is also located in a mature neighbourhood, with various amenities and facilities in the vicinity.

The Ria serviced apartments are designed to cater to urban lifestyles, with sporting and recreational facilities that look out to stunning views. The units feature contemporary designs, with flexibility layouts that suits every need at all stages.

## All About the Right Connections

With its proximity to KL Sentral and monorail stations, as well as easy access to the Federal Highway (Future Link Bridge), The Ria is well connected to the city and the rest of the country too. It is also located in a bustling commercial hub with Fortune 500 companies and many businesses, five-star hotels and a sprawling modern mall.

#### CONNECTED TO EVERYWHERE

No more crazy commutes and frustrating hours in traffic.

At The Ria, you are at the epicentre of Kuala Lumpur's biggest public transportation hub. You are mere minutes' walk away from KL Sentral with links to the airports, railway lines, commuter trains and LRT. A covered walkway links The Ria to the Tun Sambanthan monorail station. An access road will link The Ria to Federal Highway (Future Link Bridge).