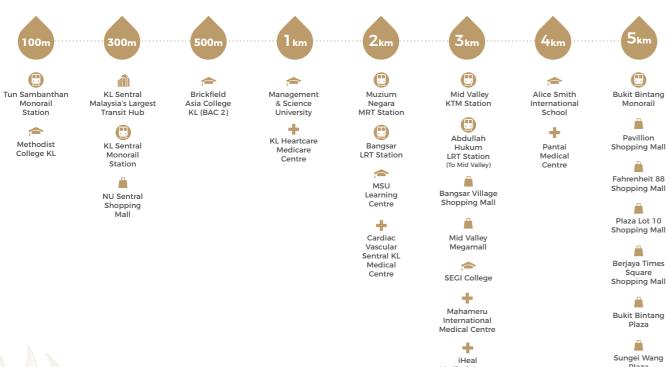

## Metropolitan Lifestyle

CENTRALLY LOCATED, THE RIA OFFERS THE EXPERIENCE OF VIBING TO THE CITY'S PULSE.

300m to KL Sentral Transportation Hub

100m to Tun Sambanthar Monorail Station

Multi-Tier Security

Direct Link to Federal Highway (Future Link Bridge)

It is located next to Klang Valley's biggest transport hub, KL Sentral, with easy and direct access to the Federal Highway (Future Link Bridge). Also merely a few minutes' walk to the monorail station, via a covered walkway.

## All About the Right Connections

With its proximity to KL Sentral and monorail stations, as well as easy access to the Federal Highway (Future Link Bridge), The Ria is well connected to the city and the rest of the country too. It is also located in a bustling commercial hub with Fortune 500 companies and many businesses, five-star hotels and a sprawling modern mall.

#### **EDUCATION**

Within the vicinity of The Ria are schools, private schools as well as institutions of higher learning.

- Methodist College KL
- Brickfields Asia College KL
- Brickfields Asia College (BAC 2)
- Management and Science University
- Amcs College of Medical
- SEGI College KL
- St. John's Institution
- Alice Smith School
- Universiti Kuala Lumpur
- Spectrum International Islamic School Kuala Lumpur
- Cempaka International School
   Damansara Heights
- Taylor International School Kuala Lumpur
- Wesley Methodist School Kuala Lumpur (International)
- The International School of Kuala Lumpur (ISKL)

#### CONNECTED TO EVERYWHERE

No more crazy commutes and frustrating hours in traffic.

At The Ria, you are at the epicentre of Kuala Lumpur's biggest public transportation hub. You are mere minutes' walk away from KL Sentral with links to the airports, railway lines, commuter trains and LRT. A covered walkway links The Ria to the Tun Sambanthan monorail station. An access road will link The Ria to Federal Highway (Future Link Bridge).

#### MEDICAL CENTRES

There are medical facilities near The Ria.

- KL Heart Care
- Cardiac Vascular Sentral Kuala Lumpur
- Mahameru International Medical Centre
- iHeal Medical Centre
- Pantai Medical Centre

#### SHOPPING & LEISURE

The Ria is near malls that can cater to all your shopping, dining and entertainment needs.

- Nu Sentral
- Bangsar Village
- Bangsar Village 2
- Mid Valley Megamall

ROOFTOP VIEW